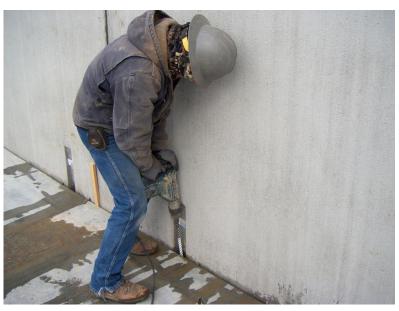

#### **SAVES TIME & LABOR!**

A perfect companion to the PC-10 panel connector, the PATENTED PA-12 and PA-18 are used by precasters to secure wall panels when the foundation is restricted due to the floor slab being in place. Complies with ACI 318 -14- 16.2 & 17 and is fully load tested.

# **SIMPLE** INSTALLATION

- > Eliminates field welding
- > Installs easily in minutes

# **SECURE** CONNECTION

- > Installs inside the building on a hard, dry surface
- Eliminates the necessity of a "pour-back" strip
- PA covers and drill cavity "breakaway" model available when required for building aesthetics