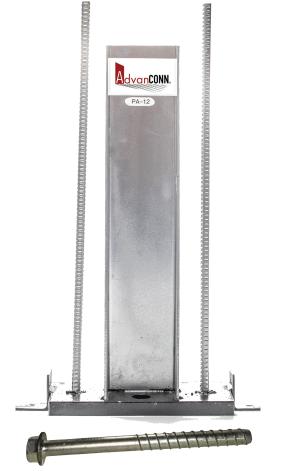

## PA-12/PA-18

#### **SAVES TIME & LABOR!**

A perfect companion to the PC-10 panel connector, the PATENTED PA-12 and PA-18 are used by precasters to secure wall panels when the foundation is restricted due to the floor slab being in place. Complies with ACI 318 -14- 16.2 & 17 and is fully load tested.

# **SIMPLE** INSTALLATION

- > Eliminates field welding
- > Installs easily in minutes

## SAFETY ASSURED

- > Exceeds the code-required tensile load of 10,000 lbs by a factor of 2.4!
- Installs immediately behind the panel erection as the crane is repositioned
- > Complies with ACI 318 -14- 16.2 & 17 and is fully load tested

# **SECURE** CONNECTION

- > Installs inside the building on a hard, dry surface
- Eliminates the necessity of a "pour-back" strip
- PA covers and drill cavity "breakaway" model available when required for building aesthetics